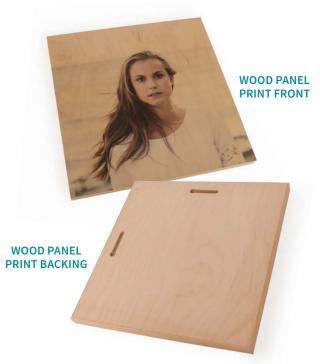

## **Wood Panel Prints**

Looking for a truly exceptional product to elevate your images? Print on our Maple Wood Panels for a lasting, distinctive display. When combined with a sparse portrait or open landscape, this product exhibits a unique natural wood grain. Perfect for creating an intriguing and multi-faceted collection of wall art. Available in a variety of sizes including: **8x10**, **10x10**, **11x14**, **16x20**, and **20x30**. Horizontal and vertical backing included. Want your Wood Panel Prints to pop? Try adding an Iron Easel for an additional display option.