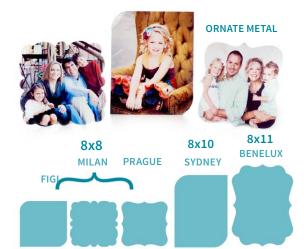

## **Ornate Metal Panel Prints**

Ornate Metal Panel Prints come in 5 die-cut shapes & 3 sizes.

| Metal Panel Size | Print Surface | Price   |
|------------------|---------------|---------|
| 8x8              | White         | \$38.95 |
| 8x10             | White         | \$39.95 |
| 8x11             | White         | \$40.95 |