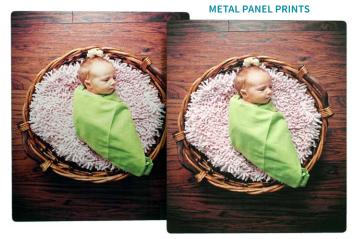

## **Metal Panel Prints**

Metal Panel Prints are aluminum with rounded corners. Backing options include: Shadow Mount Hanger, Easel Stand backing for prints as large as 11x14, or our Support **Frame** backing available for prints 16x20 up to 24x30.

| Metal Panel Size | Print Surface   | Price    |
|------------------|-----------------|----------|
| 5x7              | Silver or White | \$25.95  |
| 8x8              | Silver or White | \$32.95  |
| 8x10             | Silver or White | \$32.95  |
| 11.75x11.75      | Silver or White | \$44.95  |
| 11x14            | Silver or White | \$49.95  |
| 12x16            | Silver or White | \$56.95  |
| 15x18.75         | Silver or White | \$74.95  |
| 16x20            | Silver or White | \$110.95 |
| 16x24            | Silver or White | \$138.95 |
| 20x24            | Silver or White | \$168.95 |
| 20x30            | Silver or White | \$198.95 |
| 24x30            | Silver or White | \$209.95 |