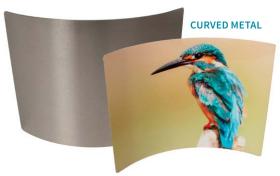

Curved Metal Panel Prints come in 3 sizes.

| Metal Panel Size | Print Surface   | Price   |
|------------------|-----------------|---------|
| 5x7              | White or Silver | \$25.95 |
| 8x10             | White or Silver | \$32.95 |
| 8x12             | White or Silver | \$35.95 |