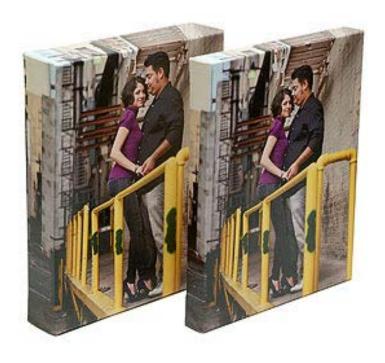

## **Gallery Wrapped Canvas Prints**

Gallery Wrapped Canvases are designed to be displayed without frames for a sleek contemporary finish. Your canvas will be sprayed with our protective UV top coat, then skillfully mounted on substantial  $1\frac{1}{2}$ " or  $2\frac{1}{2}$ " stretcher bars, with the image wrapping around the sides. The end result is a stunning display from any viewing angle.