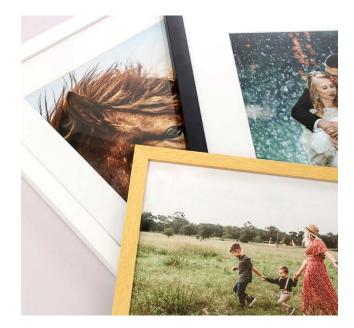

## **Framed Prints**

Upgrade your print with a frame! Just add your image and select a frame and/or matting option and we'll take care of the rest!

Choose between 3 frame color options: **Black**, **White** or **Natural**.