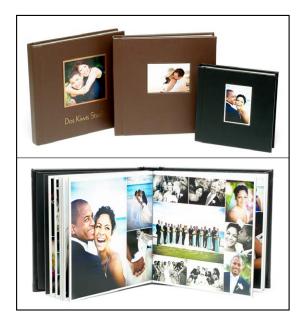

## Flushmount Album Leather Craftsmen 3500 Euro

Digital Pro Lab has partnered with Leather Craftsmen to bring you one of the highest quality Flushmount Albums on the market.

The 3500 Euro Flushmount Album is handcrafted with Genuine Leather and thick black pages. Prints are expertly mounted by hand, sprayed with a protective UV coating and cut flush for a clean and finished edge.

Choose between our standard Euro Black, Brown, Wine or Ivory color options. Additional colors available upon request.

Add a Front Cover Inset and Imprint to customize the outside look of your album.

Flushmount Albums take approximately 5 weeks to produce.